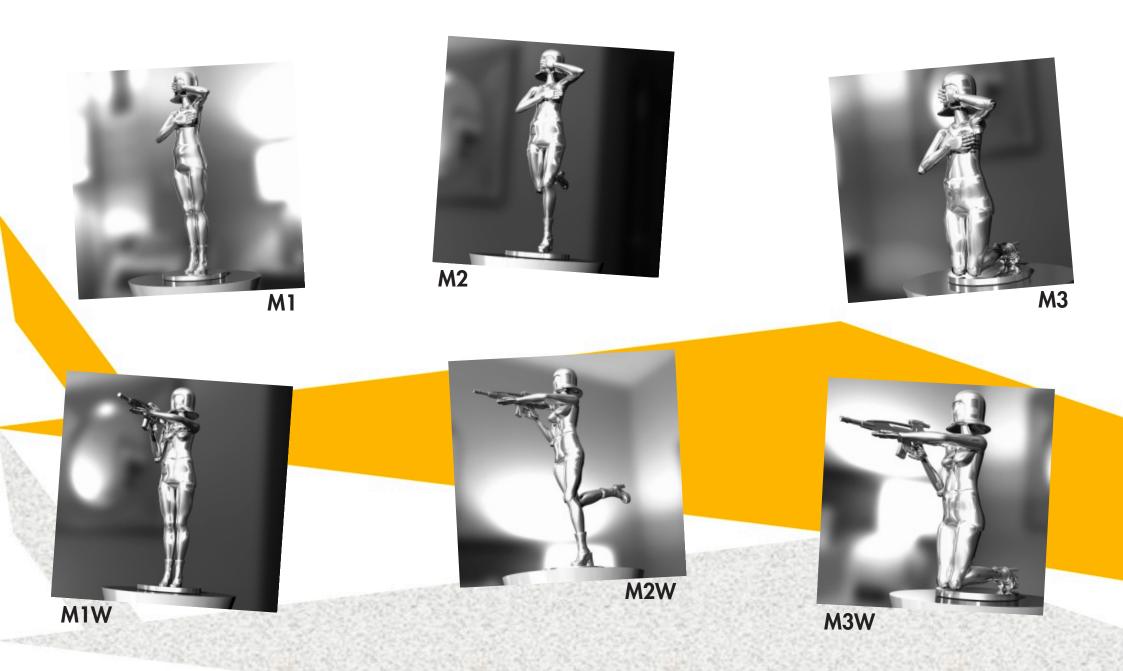

## **6 MITRA CONFIGURATIONS\***

Figurine measurements: M1 17,6 x 6,2 x 5,3 cm / M1W 17,6 x 5,3 x 10,5 cm / M2 18 x 6,2 x 9 cm / M2W 18 x 5,3 x 14,3 cm / M3 13 x 6,2 x 6,1 cm / M3W 13 x 5,3 x 12,4 cm \* The shown figurines are 3D computer renderings. The produced figurine is similar, but not 100% identical.